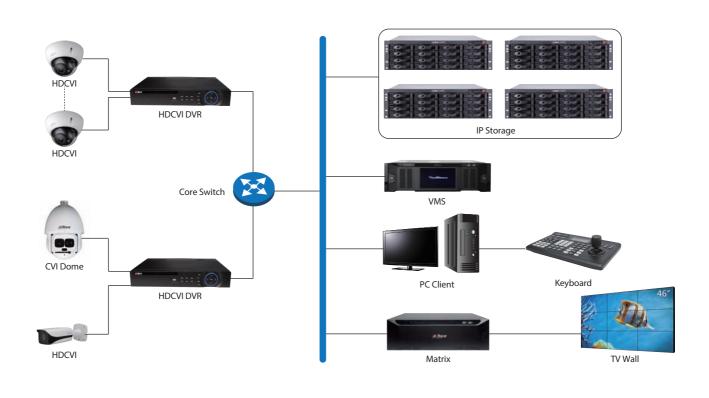

in Dahua network cameras that optimize the image quality in wide range of lighting conditions. In a scene with extremely bright and dark areas or in backlight situations where a object is in front of a bright window, a typical camera would produce an image where objects in the dark areas are hardly visible.



## Video Wall

It supports up to 40 video-wall display units, which can be configured up to 20 rows and 20 columns. For the video input, there are two kinds: The first is the local video, which supports BNC, VGA, DVI, HDMI and SDI input. The other is network video, for example, IPC, DVR, NVR, etc. At the same time the video wall can control the switching operation of an external video matrix.





# Solution



# Solution

#### HDCVI+Matrix Solution



## HDCVI (HD Analog) Solution



#### **Case Stady**

# Romania Casino Surveillance Project

| Products             | Qty. | Remark                                                     |
|----------------------|------|------------------------------------------------------------|
| HDCVI camera         | 213  | 61 in ceiling PTZ cameras, 145 dome camera, 7 fixed camera |
| HDCVI DVR            | 13   | HCVR7816S, 16ch, 8 HDDs for each DVR                       |
| HDCVI distributor    | 205  | TP2600, 1 to 3 splitter                                    |
| Surveillance Monitor | 16   | DHL46, 46" monitor                                         |
| Video Matrix         | 2    | M60, connect HDCVI camera, output to monitors              |
| Keyboard             | 8    | NKB3000, touch screen keyboard