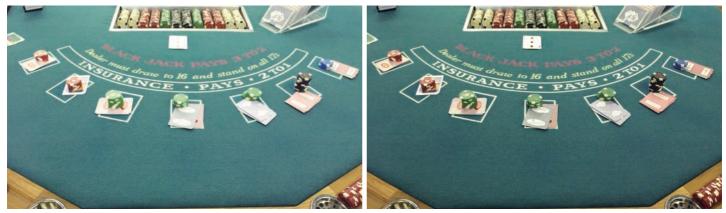

#### **Smart Scene Adaptive**

Dahua unique image processing technology, makes the camera meeting with different light conditions automatically .