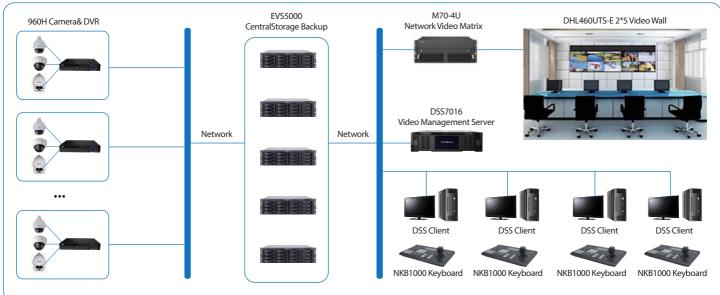

# Romania Casino Surveillance Project

| Products             | Qty. | Remark                                                     |
|----------------------|------|------------------------------------------------------------|
| HDCVI camera         | 213  | 61 in ceiling PTZ cameras, 145 dome camera, 7 fixed camera |
| HDCVI DVR            | 13   | HCVR7816S, 16ch, 8 HDDs for each DVR                       |
| HDCVI distributor    | 205  | TP2600, 1 to 3 splitter                                    |
| Surveillance Monitor | 16   | DHL46, 46" monitor                                         |
| Video Matrix         | 2    | M60, connect HDCVI camera, output to monitors              |
| Keyboard             | 8    | NKB3000, touch screen keyboard                             |