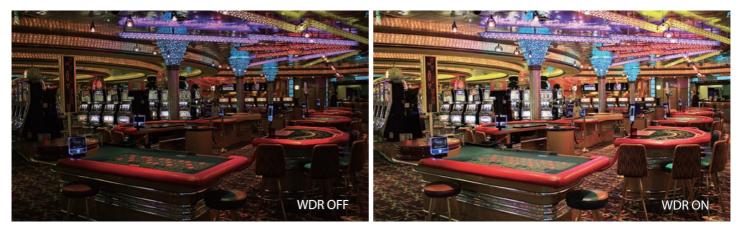

## Ultra Wide Dynamic Range

Wide dynamic range is a feature in Dahua network cameras that optimize the image quality in wide range of lighting conditions. In a scene with extremely bright and dark areas or in backlight situations where a object is in front of a bright window, a typical camera would produce an image where objects in the dark areas are hardly visible.