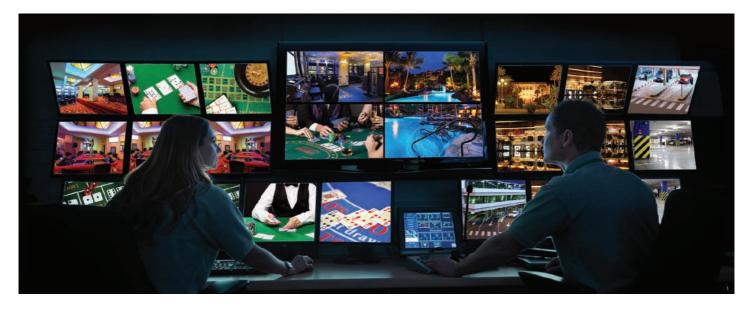

## Video Wall

It supports up to 40 video-wall display units, which can be configured up to 20 rows and 20 columns. For the video input, there are two kinds: The first is the local video, which supports BNC, VGA, DVI, HDMI and SDI input. The other is network video, for example, IPC, DVR, NVR, etc. At the same time the video wall can control the switching operation of an external video matrix.