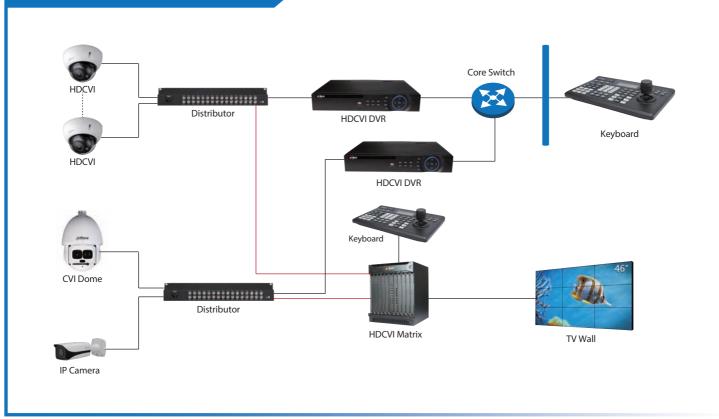

Wide dynamic range is a feature in Dahua network cameras that optimize the image quality in wide range of lighting conditions. In a scene with extremely bright and dark areas or in backlight situations where a object is in front of a bright window, a typical camera would produce an image where objects in the dark areas are hardly visible.



## Video Wall

It supports up to 40 video-wall display units, which can be configured up to 20 rows and 20 columns. For the video input, there are two kinds: The first is the local video, which supports BNC, VGA, DVI, HDMI and SDI input. The other is network video, for example, IPC, DVR, NVR, etc. At the same time the video wall can control the switching operation of an external video matrix.





# Solution



# Solution

#### HDCVI+Matrix Solution



## HDCVI (HD Analog) Solution



#### **Case Stady**

# Romania Casino Surveillance Project

| Products             | Qty. | Remark                                                     |
|----------------------|------|------------------------------------------------------------|
| HDCVI camera         | 213  | 61 in ceiling PTZ cameras, 145 dome camera, 7 fixed camera |
| HDCVI DVR            | 13   | HCVR7816S, 16ch, 8 HDDs for each DVR                       |
| HDCVI distributor    | 205  | TP2600, 1 to 3 splitter                                    |
| Surveillance Monitor | 16   | DHL46, 46" monitor                                         |
| Video Matrix         | 2    | M60, connect HDCVI camera, output to monitors              |
| Keyboard             | 8    | NKB3000, touch screen