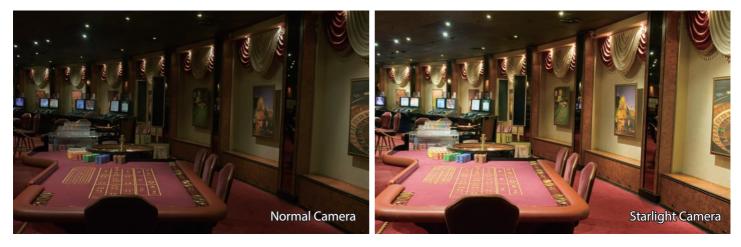

## Star Light

With an incredibe high frame rate of up to 60 frames per second, The camera can capture fast moving objects in high resolution.