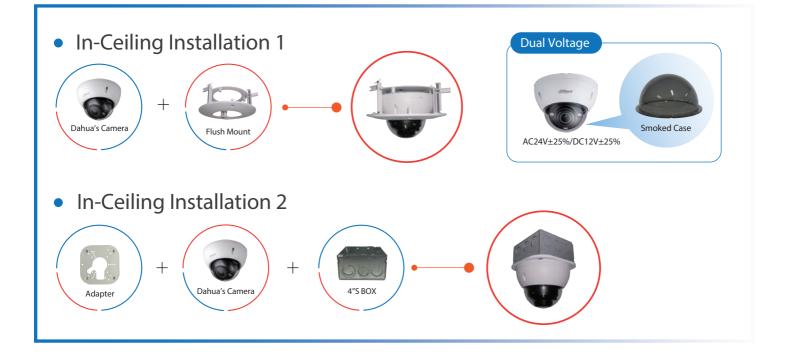

# Dahua HD Casino Solution

# **Camera Installation**



#### **Features**

#### **Smart Scene Adaptive**

Dahua unique image processing technology, makes the camera meeting with different light conditions automatically .



#### Fisheye

Dahua fisheye camera features a fully customized viewing experience by providing the option of a 360° fisheye overview, 180° panorama, a double 180° panorama, or quad view. The two panorama views and the quad view are dewarped and flattened for a more realistic viewing experience.



## Star Light

With an incredibe high frame rate of up to 60 frames per second, The camera can capture fast moving objects in high resolution.



## Ultra Wide Dynamic Range

Wide dynamic range is a feature in Dahua network cameras that optimize the image quality in wide range of lighting conditions. In a scene with extremely bri