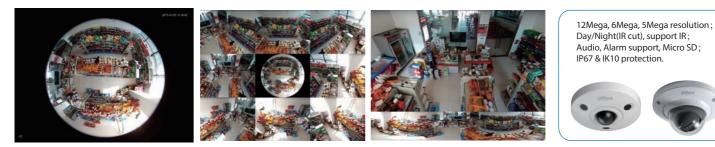

#### Fisheye

Dahua fisheye camera features a fully customized viewing experience by providing the option of a 360° fisheye overview, 180° panorama, a double 180° panorama, or quad view. The two panorama views and the quad view are dewarped and flattened for a more realistic viewing experience.