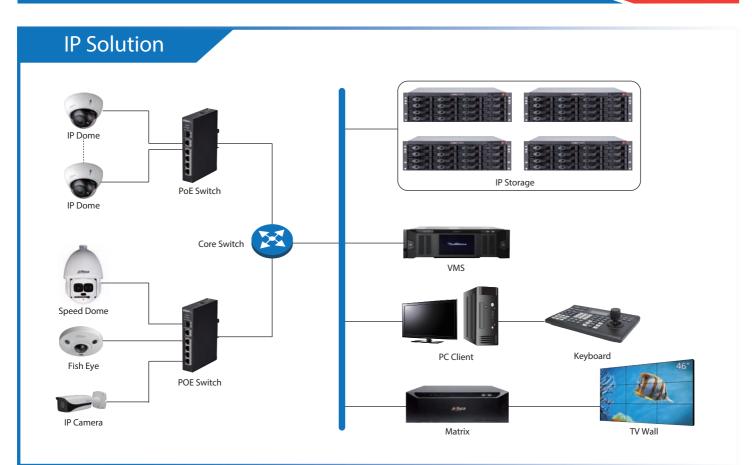

esolution.



## Ultra Wide Dynamic Range

Wide dynamic range is a feature in Dahua network cameras that optimize the image quality in wide range of lighting conditions. In a scene with extremely bright and dark areas or in backlight situations where a object is in front of a bright window, a typical camera would produce an image where objects in the dark areas are hardly visible.



## Video Wall

It supports up to 40 video-wall display units, which can be configured up to 20 rows and 20 columns. For the video input, there are two kinds: The first is the local video, which supports BNC, VGA, DVI, HDMI and SDI input. The other is network video, for example, IPC, DVR, NVR, etc. At the same time the video wall can control the switching operation of an external video matrix.





# Solution



# Solution

#### HDCVI+Matrix Solution



## HDCVI (HD Analog) Solution



#### **Case Stady**

# Romania Casino Surveillance Project

| Products             | Qty. | Remark                                                     |
|----------------------|------|------------------------------------------------------------|
| HDCVI camera         | 213  | 61 in ceiling PTZ cameras, 145 dome camera, 7 fixed camera |
| HDCVI DVR            | 13   | HCVR7816S, 16ch, 8 HDDs for each DVR                       |
| HDCVI distributor    | 205  | TP2600, 1 to 3 splitter                                    |
| Surveillance Monitor | 16   | DHL46, 46" monitor                                         |
| Video Matrix         | 2    | M60, connect HDCVI camera, output to monitors              |
| Keyboard