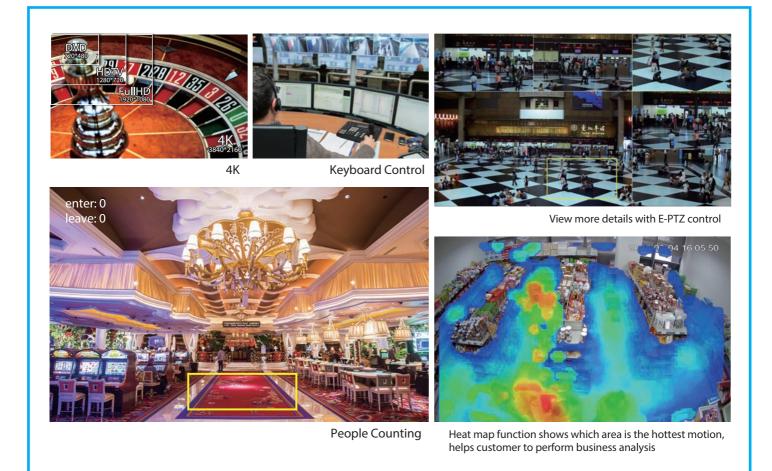

ects in high resolution.



## Ultra Wide Dynamic Range

Wide dynamic range is a feature in Dahua network cameras that optimize the image quality in wide range of lighting conditions. In a scene with extremely bright and dark areas or in backlight situations where a object is in front of a bright window, a typical camera would produce an image where objects in the dark areas are hardly visible.



## Video Wall

It supports up to 40 video-wall display units, which can be configured up to 20 rows and 20 columns. For the video input, there are two kinds: The first is the local video, which supports BNC, VGA, DVI, HDMI and SDI input. The other is network video, for example, IPC, DVR, NVR, etc. At the same time the video wall can control the switching operation of an external video matrix.





# Solution



# Solution

#### HDCVI+Matrix Solution



## HDCVI (HD Analog) Solution



#### **Case Stady**

# Romania Casino Surveillance Project

| Products             | Qty. | Remark                                                     |
|----------------------|------|------------------------------------------------------------|
| HDCVI camera         | 213  | 61 in ceiling PTZ cameras, 145 dome camera, 7 fixed camera |
| HDCVI DVR            | 13   | HCVR7816S, 16ch, 8 HDDs for each DVR                       |
| HDCVI distributor    | 205  | TP2600, 1 to 3 splitter                                    |
| Surveillance Monitor | 16   | DHL46, 46" monitor                                         |
| Video Matrix         | 2    | M60, connect HDCVI camera, output to monitors